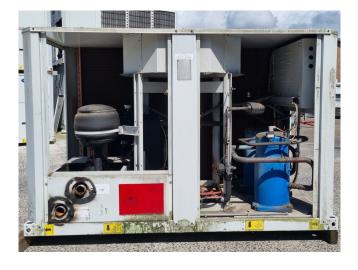

#### **Used Carrier 30 RA 050**

Used Carrier 30 RA 050 air cooled chiller on R407C. Complete with 1 Performer SZ110S4VA & 1 Performer SZ120S4VA scroll compressors, condensor with 1 Carrier CM290 fan: 50 Hz - 0,12/0,45/0,9 kW - 700/600/300 RPM and a total airflow of 13.608 m<sup>3</sup>/h. braced heat exchanger as evaporator, expansion vessel, water pump and a Carrier Pro-Dialog Plus display. \*All components of this used chiller will be tested on good working, leak free condition (condensing blocks), compressors, fans, control panel, etcetera). Choosing HOSBV means buying with warranty. We perform a industrial cleaning and rust spots will be covered. Also, we can arrange your shipment.