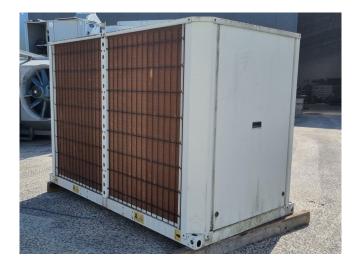

#### **Used Carrier 30 RA 050**

Used Carrier 30 RA 050 air cooled chiller on R407C. Complete with 1 Performer SZ110S4VA & 1 Performer SZ120S4VA scroll compressors, condensor with 1 Carrier CM290 fan: 50 Hz - 0,12/0,45/0,9 kW - 700/600/300 RPM and a total airflow of 13.608 m<sup>3</sup>/h. braced heat exchanger as evaporator, expansion vessel, water pump and a Carrier Pro-Dialog Plus display. \*All components of this used chiller will be tested on good working, leak free condition (condensing blocks), compressors, fans, control panel, etcetera). Choosing HOSBV means buying with warranty. We perform a industrial cleaning and rust spots will be covered. Also, we can arrange your shipment.