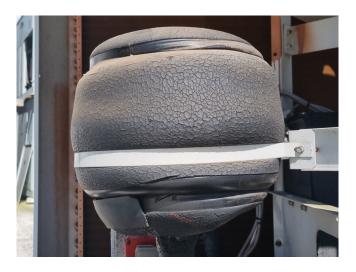

#### **Used Carrier 30 RA 050**

Used Carrier 30 RA 050 air cooled chiller on R407C. Complete with 1 Performer SZ110S4VA & 1 Performer SZ120S4VA scroll compressors, condensor with 1 Carrier CM290 fan: 50 Hz - 0,12/0,45/0,9 kW - 700/600/300 RPM and a total airflow of 13.608 m<sup>3</sup>/h. braced heat exchanger as evaporator, expansion vessel, water pump and a Carrier Pro-Dialog Plus display. \*All components of this used chiller will be tested on good working, leak free condition (condensing blocks), compressors, fans, control panel, etcetera). Choosing HOSBV means buying with warranty. We perform a industrial cleaning and rust spots will be covered. Also, we can arrange your shipment.