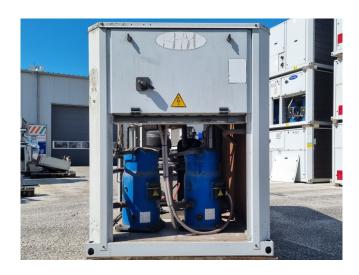

## **Specifications**

| Brand                | Carrier                  |
|----------------------|--------------------------|
| Type                 | 30 RA 050                |
| Product type         | Air Cooled Chiller       |
| Capacity kW          | 49,0                     |
| Capacity Tons        | 13,9                     |
| Refrigerant          | Freon                    |
| Refrigerant Type     | R407C                    |
| Pump                 | 1                        |
| Hydronic Module      | 1                        |
| Weight in kg.        | 584                      |
| Sizes                | 2070x1060x1330 mm        |
|                      | (LxWxH)                  |
| Compressor(s) type & | 1 Performer SZ110S4VA    |
| model                | & 1 Performer            |
|                      | SZ120S4VA                |
| Display              | Carrier Pro-Dialog Plus  |
| Number of fans       | 1                        |
| Fan specifications   | 50 Hz - 0,12/0,45/0,9 kW |
|                      | - 700/600/300 RPM        |

#### **Used Carrier 30 RA 050**

Used Carrier 30 RA 050 air cooled chiller on R407C. Complete with 1 Performer SZ110S4VA & 1 Performer SZ120S4VA scroll compressors, condensor with 1 Carrier CM290 fan: 50 Hz - 0,12/0,45/0,9 kW - 700/600/300 RPM and a total airflow of 13.608 m<sup>3</sup>/h. braced heat exchanger as evaporator, expansion vessel, water pump and a Carrier Pro-Dialog Plus display. \*All components of this used chiller will be tested on good working, leak free condition (condensing blocks), compressors, fans, control panel, etcetera). Choosing HOSBV means buying with warranty. We perform a industrial cleaning and rust spots will be covered. Also, we can arrange your shipment.