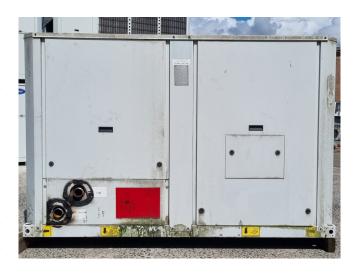

#### **Used Carrier 30 RA 050**

Used Carrier 30 RA 050 air cooled chiller on R407C. Complete with 1 Performer SZ110S4VA & 1 Performer SZ120S4VA scroll compressors, condensor with 1 Carrier CM290 fan: 50 Hz - 0,12/0,45/0,9 kW - 700/600/300 RPM and a total airflow of 13.608 m<sup>3</sup>/h. braced heat exchanger as evaporator, expansion vessel, water pump and a Carrier Pro-Dialog Plus display. \*All components of this used chiller will be tested on good working, leak free condition (condensing blocks), compressors, fans, control panel, etcetera). Choosing HOSBV means buying with warranty. We perform a industrial cleaning and rust spots will be covered. Also, we can arrange your shipment.