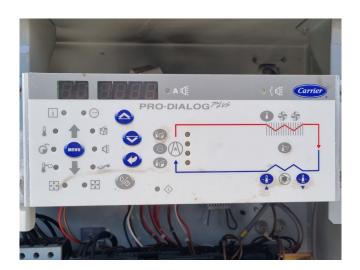

## **Specifications**

| Brand                | Carrier                  |
|----------------------|--------------------------|
| Type                 | 30 RA 050                |
| Product type         | Air Cooled Chiller       |
| Capacity kW          | 49,0                     |
| Capacity Tons        | 13,9                     |
| Refrigerant          | Freon                    |
| Refrigerant Type     | R407C                    |
| Pump                 | 1                        |
| Hydronic Module      | 1                        |
| Weight in kg.        | 584                      |
| Sizes                | 2070x1060x1330 mm        |
|                      | (LxWxH)                  |
| Compressor(s) type & | 1 Performer SZ110S4VA    |
| model                | & 1 Performer            |
|                      | SZ120S4VA                |
| Display              | Carrier Pro-Dialog Plus  |
| Number of fans       | 1                        |
| Fan specifications   | 50 Hz - 0,12/0,45/0,9 kW |
|                      | - 700/600/300 RPM        |

#### **Used Carrier 30 RA 050**

Used Carrier 30 RA 050 air cooled chiller on R407C. Complete with 1 Performer SZ110S4VA & 1 Performer SZ120S4VA scroll compressors, condensor with 1 Carrier CM290 fan: 50 Hz - 0,12/0,45/0,9 kW - 700/600/300 RPM and a total airflow of 13.608 m<sup>3</sup>/h. braced heat exchanger as evaporator, expansion vessel, water pump and a Carrier Pro-Dialog Plus display. \*All components of this used chiller will be tested on good working, leak free condition (condensing blocks), compressors, fans, control panel, etcetera). Choosing HOSBV means buying with warranty. We perform a industrial cleaning and rust spots will be covered. Also, we can arrange your shipment.