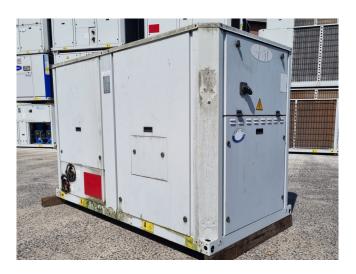

## **Specifications**

| Brand                | Carrier                  |
|----------------------|--------------------------|
| Type                 | 30 RA 050                |
| Product type         | Air Cooled Chiller       |
| Capacity kW          | 49,0                     |
| Capacity Tons        | 13,9                     |
| Refrigerant          | Freon                    |
| Refrigerant Type     | R407C                    |
| Pump                 | 1                        |
| Hydronic Module      | 1                        |
| Weight in kg.        | 584                      |
| Sizes                | 2070x1060x1330 mm        |
|                      | (LxWxH)                  |
| Compressor(s) type & | 1 Performer SZ110S4VA    |
| model                | & 1 Performer            |
|                      | SZ120S4VA                |
| Display              | Carrier Pro-Dialog Plus  |
| Number of fans       | 1                        |
| Fan specifications   | 50 Hz - 0,12/0,45/0,9 kW |
|                      | - 700/600/300 RPM        |

#### **Used Carrier 30 RA 050**

Used Carrier 30 RA 050 air cooled chiller on R407C. Complete with 1 Performer SZ110S4VA & 1 Performer SZ120S4VA scroll compressors, condensor with 1 Carrier CM290 fan: 50 Hz - 0,12/0,45/0,9 kW - 700/600/300 RPM and a total airflow of 13.608 m<sup>3</sup>/h. braced heat exchanger as evaporator, expansion vessel, water pump and a Carrier Pro-Dialog Plus display. \*All components of this used chiller will be tested on good working, leak free condition (condensing blocks), compressors, fans, control panel, etcetera). Choosing HOSBV means buying with warranty. We perform a industrial cleaning and rust spots will be covered. Also, we can arrange your shipment.