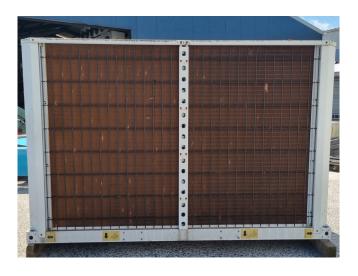

#### **Used Carrier 30 RA 050**

Used Carrier 30 RA 050 air cooled chiller on R407C. Complete with 1 Performer SZ110S4VA & 1 Performer SZ120S4VA scroll compressors, condensor with 1 Carrier CM290 fan: 50 Hz - 0,12/0,45/0,9 kW - 700/600/300 RPM and a total airflow of 13.608 m<sup>3</sup>/h. braced heat exchanger as evaporator, expansion vessel, water pump and a Carrier Pro-Dialog Plus display. \*All components of this used chiller will be tested on good working, leak free condition (condensing blocks), compressors, fans, control panel, etcetera). Choosing HOSBV means buying with warranty. We perform a industrial cleaning and rust spots will be covered. Also, we can arrange your shipment.