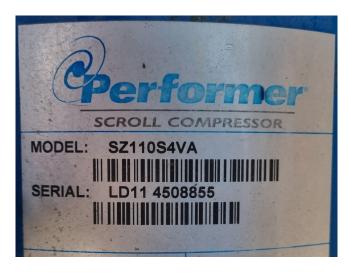

## **Specifications**

| Brand                | Carrier                  |
|----------------------|--------------------------|
| Type                 | 30 RA 050                |
| Product type         | Air Cooled Chiller       |
| Capacity kW          | 49,0                     |
| Capacity Tons        | 13,9                     |
| Refrigerant          | Freon                    |
| Refrigerant Type     | R407C                    |
| Pump                 | 1                        |
| Hydronic Module      | 1                        |
| Weight in kg.        | 584                      |
| Sizes                | 2070x1060x1330 mm        |
|                      | (LxWxH)                  |
| Compressor(s) type & | 1 Performer SZ110S4VA    |
| model                | & 1 Performer            |
|                      | SZ120S4VA                |
| Display              | Carrier Pro-Dialog Plus  |
| Number of fans       | 1                        |
| Fan specifications   | 50 Hz - 0,12/0,45/0,9 kW |
|                      | - 700/600/300 RPM        |

#### **Used Carrier 30 RA 050**

Used Carrier 30 RA 050 air cooled chiller on R407C. Complete with 1 Performer SZ110S4VA & 1 Performer SZ120S4VA scroll compressors, condensor with 1 Carrier CM290 fan: 50 Hz - 0,12/0,45/0,9 kW - 700/600/300 RPM and a total airflow of 13.608 m<sup>3</sup>/h. braced heat exchanger as evaporator, expansion vessel, water pump and a Carrier Pro-Dialog Plus display. \*All components of this used chiller will be tested on good working, leak free condition (condensing blocks), compressors, fans, control panel, etcetera). Choosing HOSBV means buying with warranty. We perform a industrial cleaning and rust spots will be covered. Also, we can arrange your shipment.