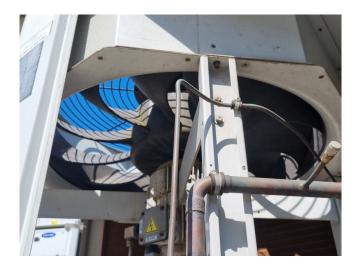

#### **Used Carrier 30 RA 050**

Used Carrier 30 RA 050 air cooled chiller on R407C. Complete with 1 Performer SZ110S4VA & 1 Performer SZ120S4VA scroll compressors, condensor with 1 Carrier CM290 fan: 50 Hz - 0,12/0,45/0,9 kW - 700/600/300 RPM and a total airflow of 13.608 m<sup>3</sup>/h. braced heat exchanger as evaporator, expansion vessel, water pump and a Carrier Pro-Dialog Plus display. \*All components of this used chiller will be tested on good working, leak free condition (condensing blocks), compressors, fans, control panel, etcetera). Choosing HOSBV means buying with warranty. We perform a industrial cleaning and rust spots will be covered. Also, we can arrange your shipment.