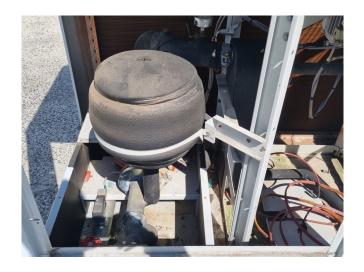

#### **Used Carrier 30 RA 050**

Used Carrier 30 RA 050 air cooled chiller on R407C. Complete with 1 Performer SZ110S4VA & 1 Performer SZ120S4VA scroll compressors, condensor with 1 Carrier CM290 fan: 50 Hz - 0,12/0,45/0,9 kW - 700/600/300 RPM and a total airflow of 13.608 m<sup>3</sup>/h. braced heat exchanger as evaporator, expansion vessel, water pump and a Carrier Pro-Dialog Plus display. \*All components of this used chiller will be tested on good working, leak free condition (condensing blocks), compressors, fans, control panel, etcetera). Choosing HOSBV means buying with warranty. We perform a industrial cleaning and rust spots will be covered. Also, we can arrange your shipment.