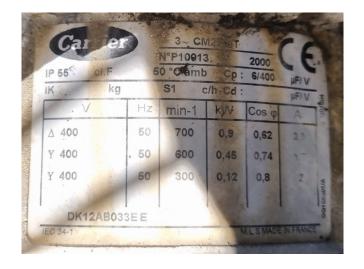

## **Specifications**

| Brand                | Carrier                  |
|----------------------|--------------------------|
| Type                 | 30 RA 050                |
| Product type         | Air Cooled Chiller       |
| Capacity kW          | 49,0                     |
| Capacity Tons        | 13,9                     |
| Refrigerant          | Freon                    |
| Refrigerant Type     | R407C                    |
| Pump                 | 1                        |
| Hydronic Module      | 1                        |
| Weight in kg.        | 584                      |
| Sizes                | 2070x1060x1330 mm        |
|                      | (LxWxH)                  |
| Compressor(s) type & | 1 Performer SZ110S4VA    |
| model                | & 1 Performer            |
|                      | SZ120S4VA                |
| Display              | Carrier Pro-Dialog Plus  |
| Number of fans       | 1                        |
| Fan specifications   | 50 Hz - 0,12/0,45/0,9 kW |
|                      | - 700/600/300 RPM        |

#### **Used Carrier 30 RA 050**

Used Carrier 30 RA 050 air cooled chiller on R407C. Complete with 1 Performer SZ110S4VA & 1 Performer SZ120S4VA scroll compressors, condensor with 1 Carrier CM290 fan: 50 Hz - 0,12/0,45/0,9 kW - 700/600/300 RPM and a total airflow of 13.608 m<sup>3</sup>/h. braced heat exchanger as evaporator, expansion vessel, water pump and a Carrier Pro-Dialog Plus display. \*All components of this used chiller will be tested on good working, leak free condition (condensing blocks), compressors, fans, control panel, etcetera). Choosing HOSBV means buying with warranty. We perform a industrial cleaning and rust spots will be covered. Also, we can arrange your shipment.