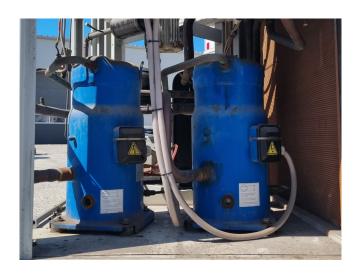

## **Specifications**

| Brand                | Carrier                  |
|----------------------|--------------------------|
| Type                 | 30 RA 050                |
| Product type         | Air Cooled Chiller       |
| Capacity kW          | 49,0                     |
| Capacity Tons        | 13,9                     |
| Refrigerant          | Freon                    |
| Refrigerant Type     | R407C                    |
| Pump                 | 1                        |
| Hydronic Module      | 1                        |
| Weight in kg.        | 584                      |
| Sizes                | 2070x1060x1330 mm        |
|                      | (LxWxH)                  |
| Compressor(s) type & | 1 Performer SZ110S4VA    |
| model                | & 1 Performer            |
|                      | SZ120S4VA                |
| Display              | Carrier Pro-Dialog Plus  |
| Number of fans       | 1                        |
| Fan specifications   | 50 Hz - 0,12/0,45/0,9 kW |
|                      | - 700/600/300 RPM        |

#### **Used Carrier 30 RA 050**

Used Carrier 30 RA 050 air cooled chiller on R407C. Complete with 1 Performer SZ110S4VA & 1 Performer SZ120S4VA scroll compressors, condensor with 1 Carrier CM290 fan: 50 Hz - 0,12/0,45/0,9 kW - 700/600/300 RPM and a total airflow of 13.608 m<sup>3</sup>/h. braced heat exchanger as evaporator, expansion vessel, water pump and a Carrier Pro-Dialog Plus display. \*All components of this used chiller will be tested on good working, leak free condition (condensing blocks), compressors, fans, control panel, etcetera). Choosing HOSBV means buying with warranty. We perform a industrial cleaning and rust spots will be covered. Also, we can arrange your shipment.