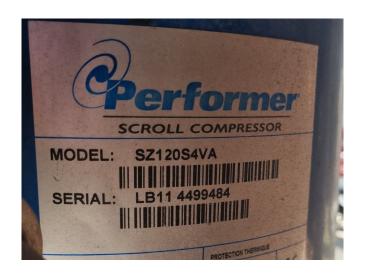

## **Specifications**

| Brand                | Carrier                  |
|----------------------|--------------------------|
| Type                 | 30 RA 050                |
| Product type         | Air Cooled Chiller       |
| Capacity kW          | 49,0                     |
| Capacity Tons        | 13,9                     |
| Refrigerant          | Freon                    |
| Refrigerant Type     | R407C                    |
| Pump                 | 1                        |
| Hydronic Module      | 1                        |
| Weight in kg.        | 584                      |
| Sizes                | 2070x1060x1330 mm        |
|                      | (LxWxH)                  |
| Compressor(s) type & | 1 Performer SZ110S4VA    |
| model                | & 1 Performer            |
|                      | SZ120S4VA                |
| Display              | Carrier Pro-Dialog Plus  |
| Number of fans       | 1                        |
| Fan specifications   | 50 Hz - 0,12/0,45/0,9 kW |
|                      | - 700/600/300 RPM        |

#### **Used Carrier 30 RA 050**

Used Carrier 30 RA 050 air cooled chiller on R407C. Complete with 1 Performer SZ110S4VA & 1 Performer SZ120S4VA scroll compressors, condensor with 1 Carrier CM290 fan: 50 Hz - 0,12/0,45/0,9 kW - 700/600/300 RPM and a total airflow of 13.608 m<sup>3</sup>/h. braced heat exchanger as evaporator, expansion vessel, water pump and a Carrier Pro-Dialog Plus display. \*All components of this used chiller will be tested on good working, leak free condition (condensing blocks), compressors, fans, control panel, etcetera). Choosing HOSBV means buying with warranty. We perform a industrial cleaning and rust spots will be covered. Also, we can arrange your shipment.