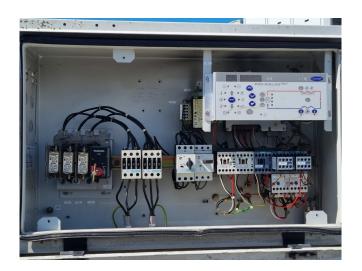

#### **Used Carrier 30 RA 050**

Used Carrier 30 RA 050 air cooled chiller on R407C. Complete with 1 Performer SZ110S4VA & 1 Performer SZ120S4VA scroll compressors, condensor with 1 Carrier CM290 fan: 50 Hz - 0,12/0,45/0,9 kW - 700/600/300 RPM and a total airflow of 13.608 m<sup>3</sup>/h. braced heat exchanger as evaporator, expansion vessel, water pump and a Carrier Pro-Dialog Plus display. \*All components of this used chiller will be tested on good working, leak free condition (condensing blocks), compressors, fans, control panel, etcetera). Choosing HOSBV means buying with warranty. We perform a industrial cleaning and rust spots will be covered. Also, we can arrange your shipment.