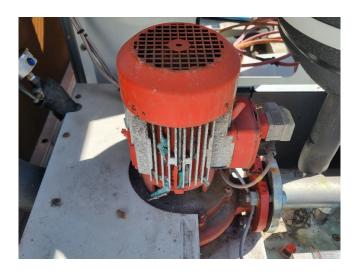

#### **Used Carrier 30 RA 050**

Used Carrier 30 RA 050 air cooled chiller on R407C. Complete with 1 Performer SZ110S4VA & 1 Performer SZ120S4VA scroll compressors, condensor with 1 Carrier CM290 fan: 50 Hz - 0,12/0,45/0,9 kW - 700/600/300 RPM and a total airflow of 13.608 m<sup>3</sup>/h. braced heat exchanger as evaporator, expansion vessel, water pump and a Carrier Pro-Dialog Plus display. \*All components of this used chiller will be tested on good working, leak free condition (condensing blocks), compressors, fans, control panel, etcetera). Choosing HOSBV means buying with warranty. We perform a industrial cleaning and rust spots will be covered. Also, we can arrange your shipment.